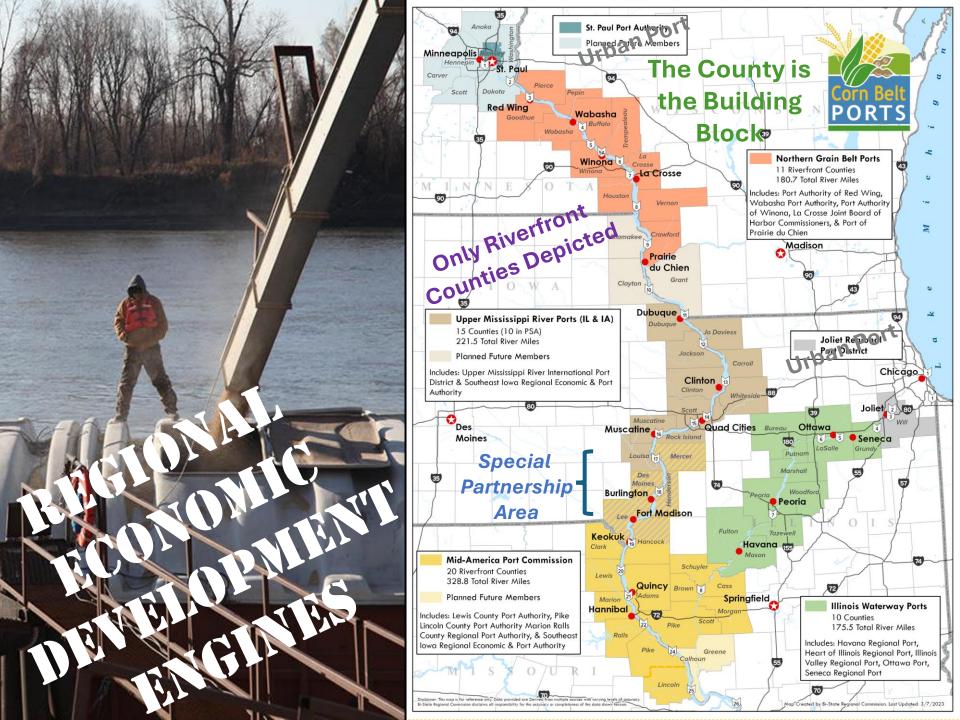

## Aligned with the Midwest's Defense Industrial, Manufacturing and Logistics Corridor

**Upper Mississippi River Ports of** IA & IL

**Centered on Rock Island** 8.4 M Tons (2020) 56th Largest U.S. Port

Port of

Miami

**Dodge, Lummus** & Sam's Island

8.4 M Tons (2020)

55<sup>th</sup> Largest U.S. Port

Coastal "Point" Port