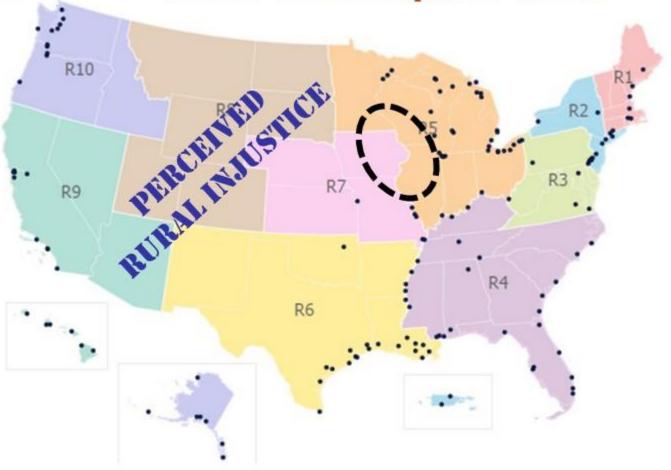

### **Inland Ports Black Hole**

**U.S.** "Principal Ports"

Pre-2020 Map Used by Federal Agencies