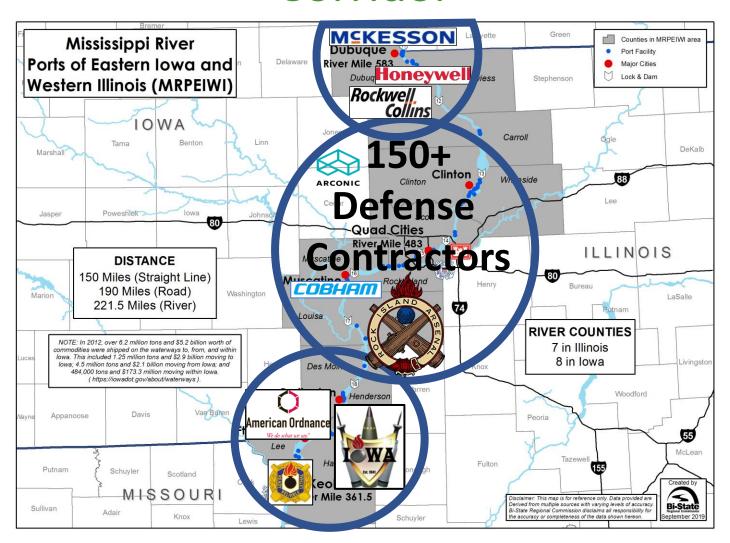

## Aligned with the Midwest's Defense Industrial, Manufacturing and Logistics Corridor

**Upper Mississippi River Ports of** IA & IL

**Centered on Rock Island** 8.4 M Tons (2020) 56th Largest U.S. Port

Port of