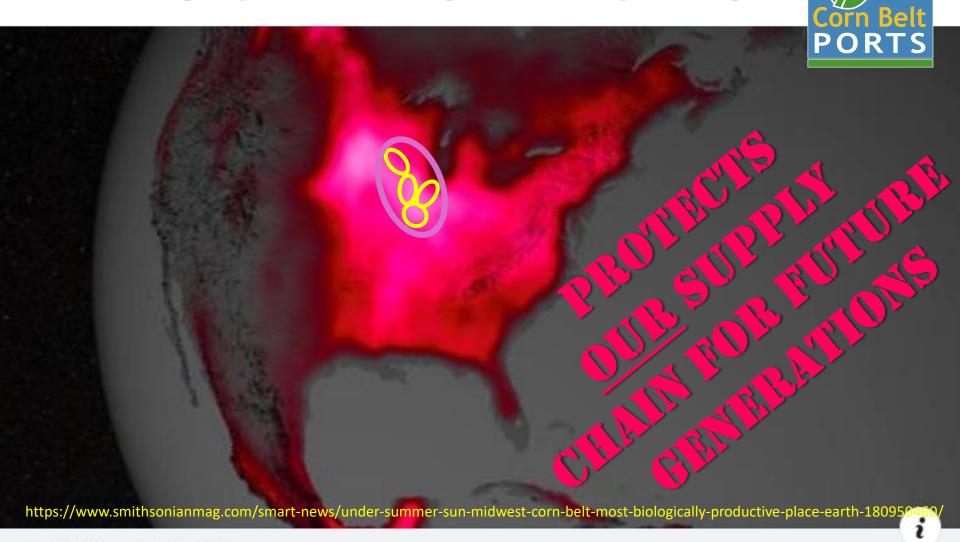

## **Corn Belt Ports**

SMITHSONIANMAG.COM

Under the Summer Sun, the Corn Belt Is the Most Biologically Productive Place on Earth

## Corn Belt Ports

SMITHSONIANMAG.COM

Under the Summer Sun, the Corn Belt Is the Most Biologically Productive Place on Earth

#### This Article Gave Birth to the Corn Belt Ports