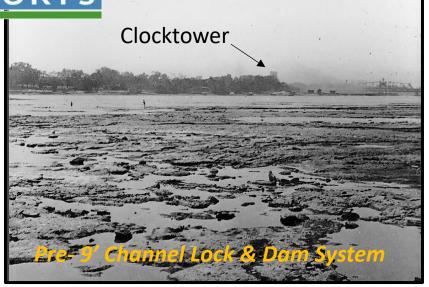

## Environmental Impact Our Rivers Do Not Dry Up

Pre- 9' Channel Lock & Dam System

Rock Island, IL 1933 Drought

Davenport, IA 1933 Drought

- Climate Resiliency (low water/drought issue eliminated)
- Climate Sustainability (barges have smaller CO2 footprint)
- Focused on upgrading existing infrastructure (not new)