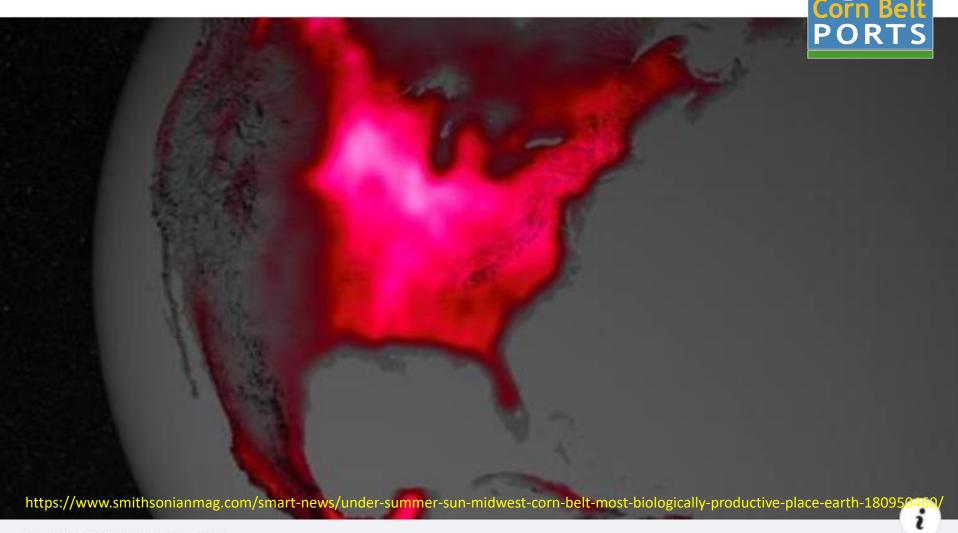

## **Corn Belt Ports**

SMITHSONIANMAG.COM

Under the Summer Sun, the Corn Belt Is the Most Biologically Productive Place on Earth

## Corn Belt Ports

SMITHSONIANMAG.COM

Under the Summer Sun, the Corn Belt Is the Most Biologically Productive Place on Earth