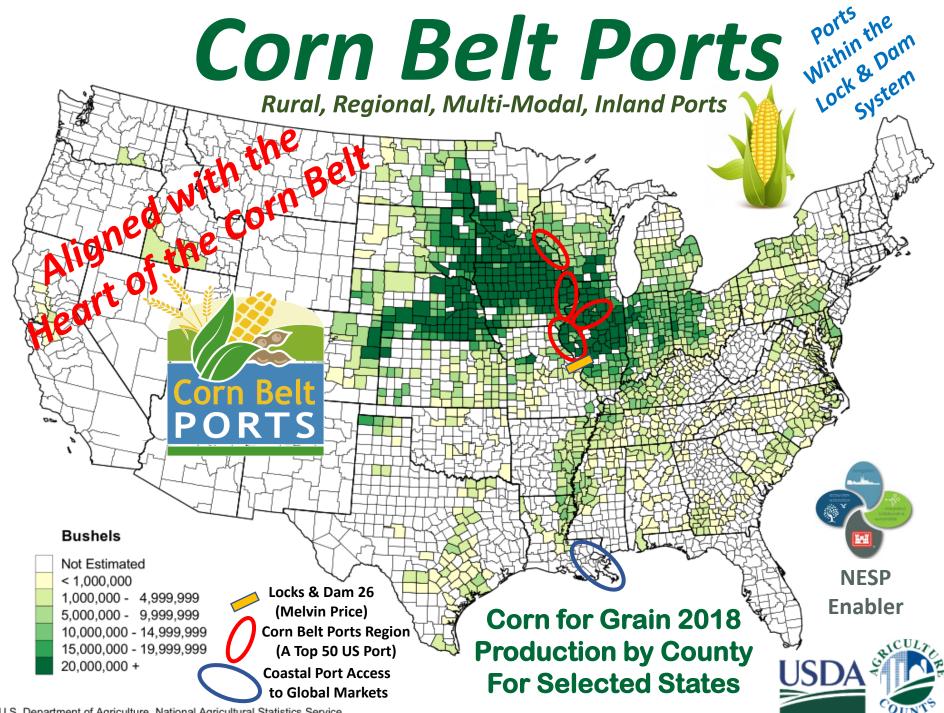

## Corn Broduction By State 2022

Intersections of U.S. Interstate Highways with U.S. Marine Highways (as a Minimum) is the U.S. Port Standard for the Mississippi

Intersections of U.S. Interstate Highways with U.S. Marine Highways (as a Minimum) is the U.S. Port Standard for the Mississippi