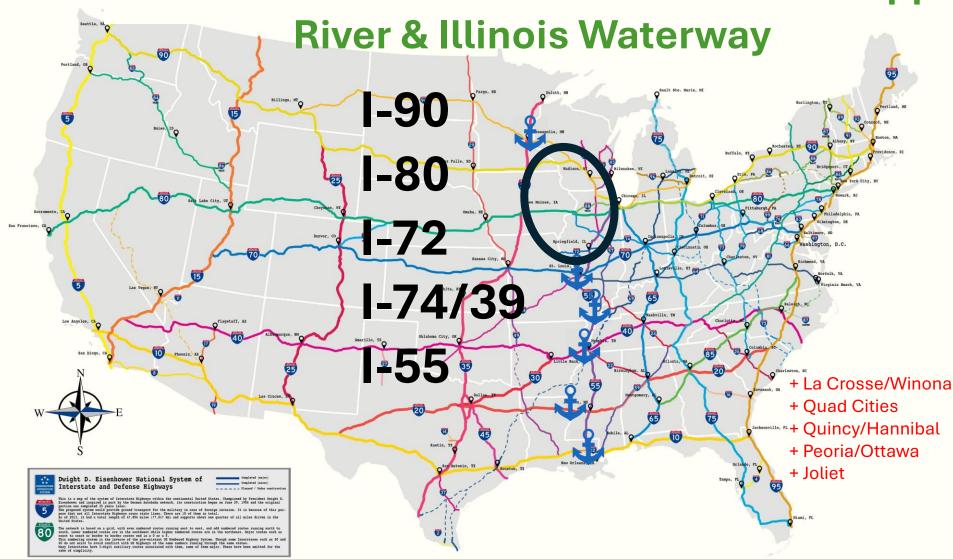

## Corn Broduction By State 2022

Intersections of U.S. Interstate Highways with U.S. Marine Highways (as a Minimum) is the U.S. Port Standard for the Mississippi

Intersections of U.S. Interstate Highways with U.S. Marine Highways (as a Minimum) is the U.S. Port Standard for the Mississippi