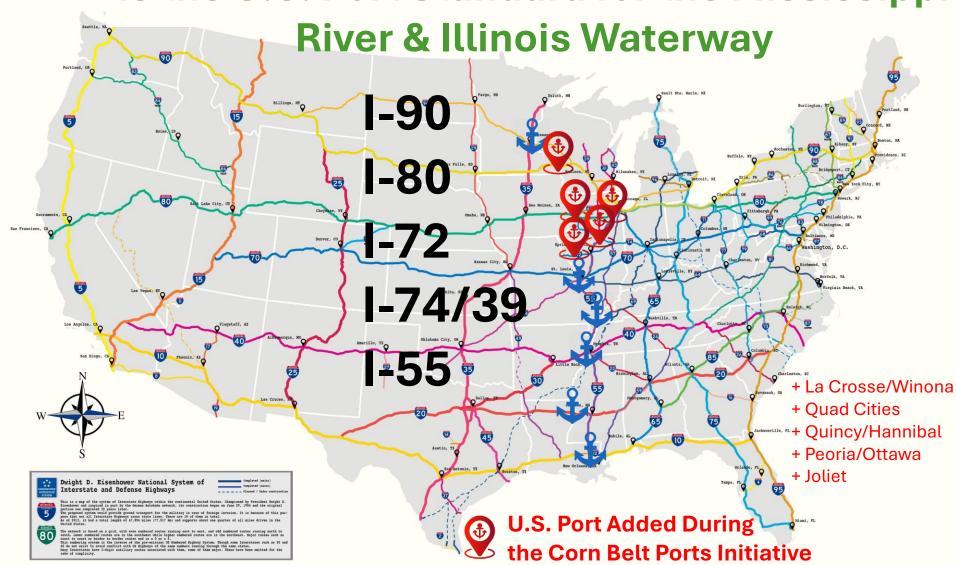

## Corn Broduction By State 2022

Intersections of U.S. Interstate Highways with U.S. Marine Highways (as a Minimum) is the U.S. Port Standard for the Mississippi

Intersections of U.S. Interstate Highways with U.S. Marine Highways (as a Minimum) is the U.S. Port Standard for the Mississippi