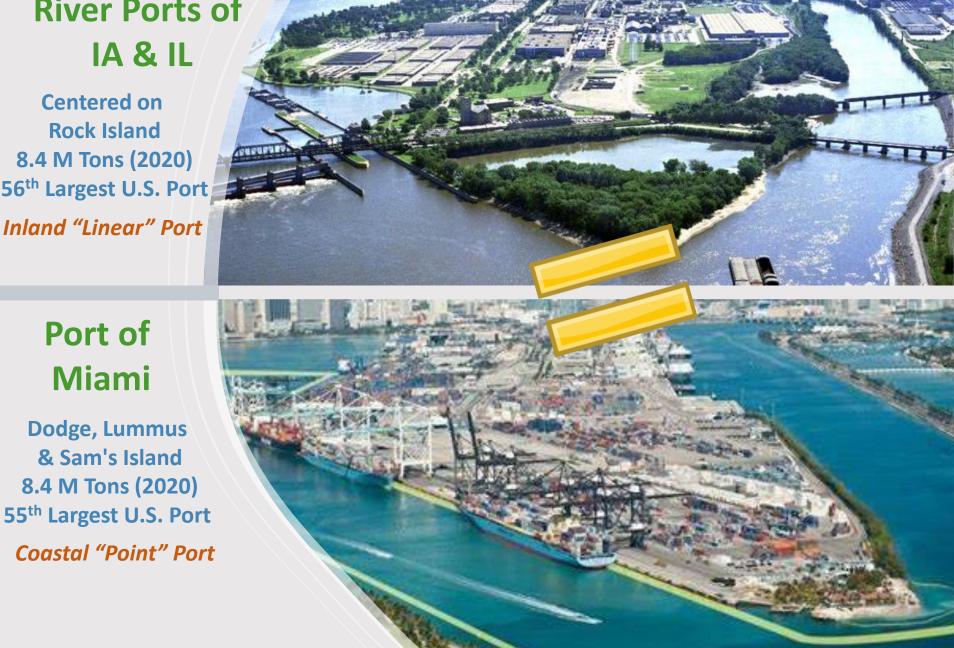

## Aligned with the Midwest's Defense Industrial, Manufacturing and Logistics Corridor

**Upper Mississippi River Ports of** IA & IL

**Centered on Rock Island** 8.4 M Tons (2020) 56th Largest U.S. Port

Port of

Miami

**Dodge, Lummus** & Sam's Island

8.4 M Tons (2020)

55<sup>th</sup> Largest U.S. Port

Coastal "Point" Port